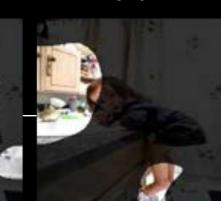

#### and explainable

Model Response: washing dishes Correct label: brushing

Unit 1749 *House*  Unit 795 Unit Bathroom Pers