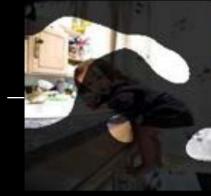

#### and explainable

Model Response: washing dishes Correct label: brushing

Unit 1749 *House*  Unit 795 Unit Bathroom Pers