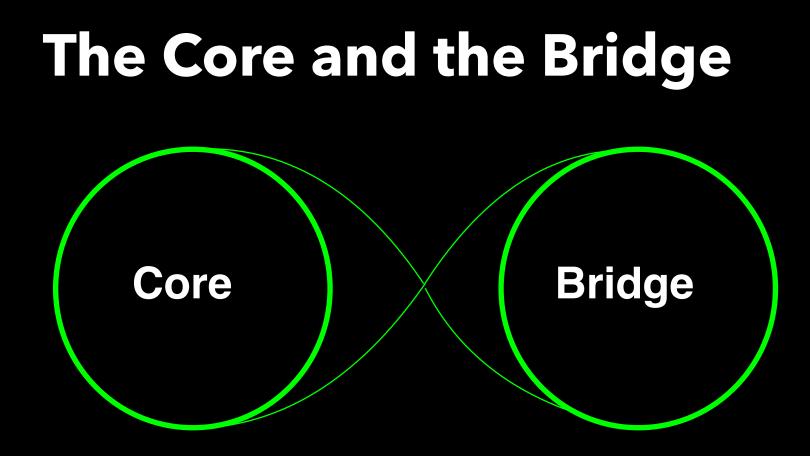

#### The Core: Advance the science and engineering of intelligence

-> cognitive science, biology, physics based machine-learning algorithms and insights

## The Bridge: Implement the newest intelligence techniques

-> Provide people inside and outside MIT with intelligence technologies, tools, platforms, and infrastructure (data sets, technical support, specialized software and hardware) 3