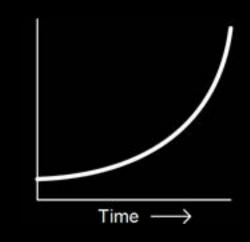

### **Narrow Al**

Big data Pattern analysis Single task Offline decision

1980 2012

We are entering Emerging AI