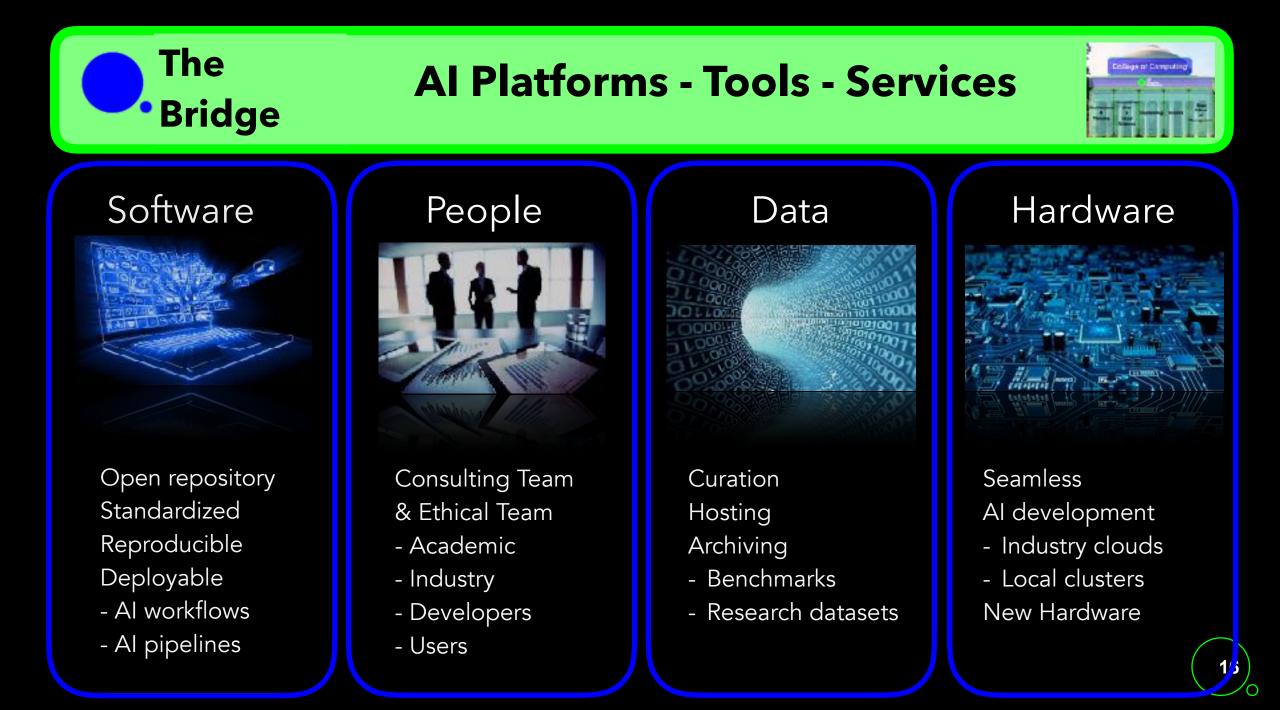

## The Bridge: Implement the newest intelligence techniques

-> Provide people inside and outside MIT with intelligence technologies, tools, platforms, and infrastructure (data sets, technical support, specialized software and hardware) 3