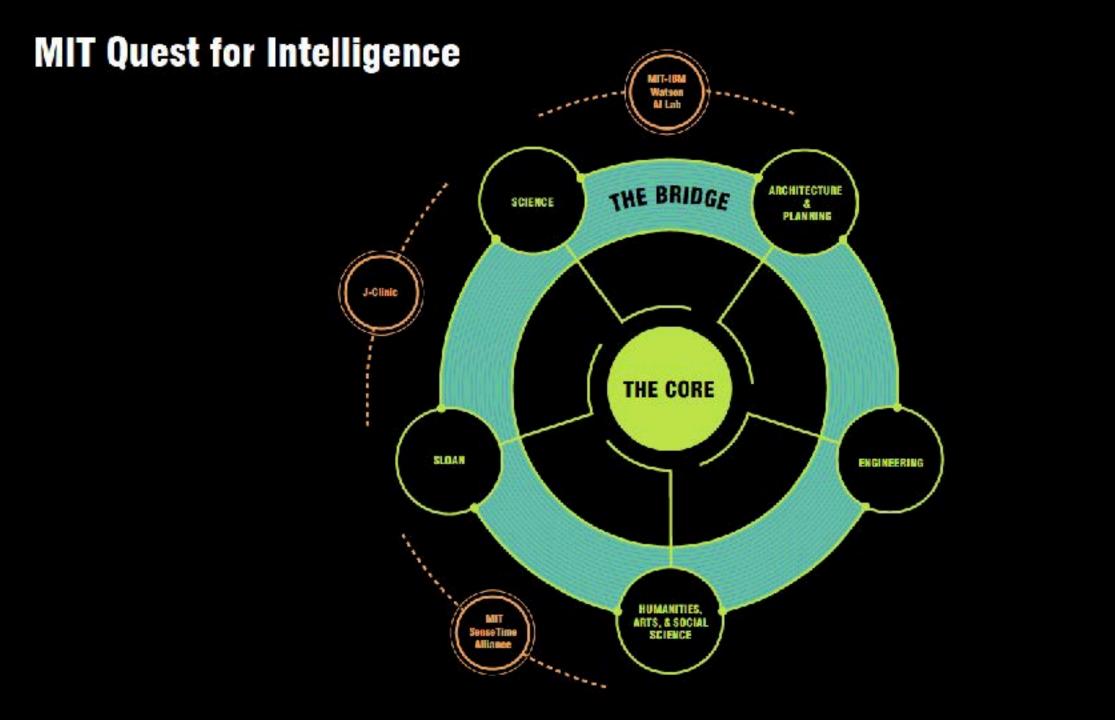

#### The Core: Advance the science and engineering of intelligence

-> cognitive science, biology, physics based machine-learning algorithms and insights

## The Bridge: Implement the newest intelligence techniques

-> Provide people inside and outside MIT with intelligence technologies, tools, platforms, and infrastructure (data sets, technical support, specialized software and hardware) 3

## Quest Moonshots & Missions

- Team-driven bet on a large, unsolved problem in intelligence
- Projects go above and beyond business as usual
- Projects that MIT is well positioned to lead