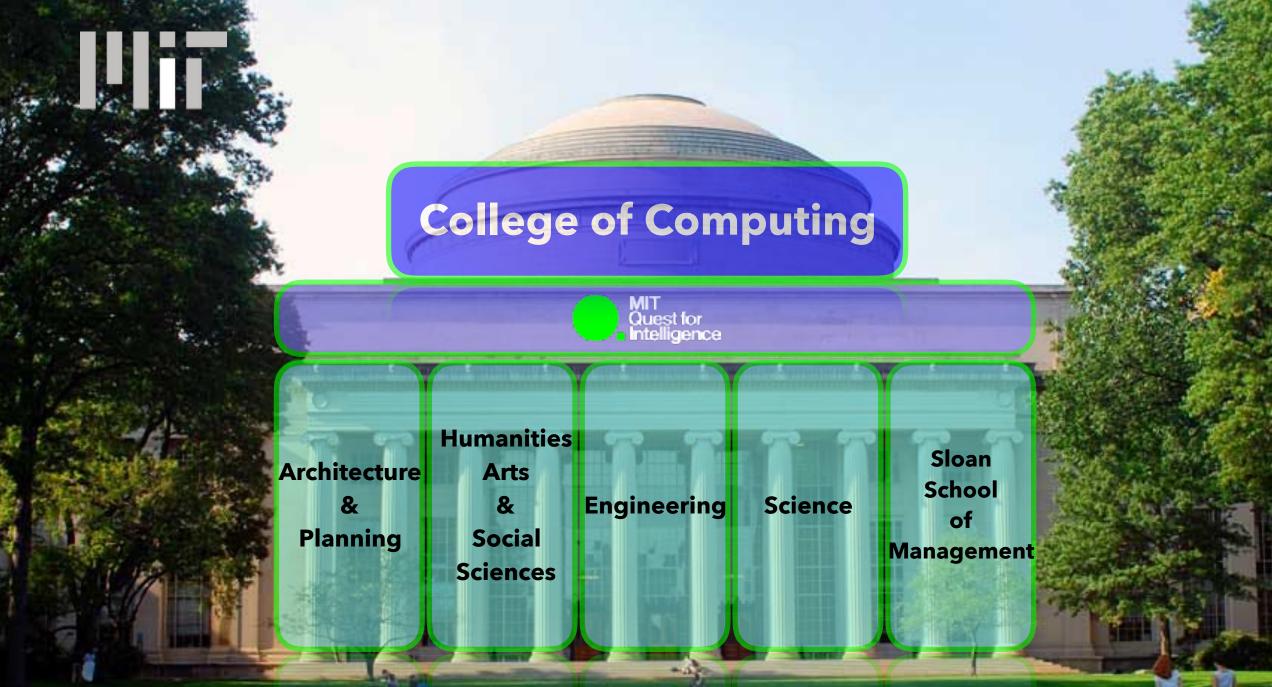

## What is the MIT Quest for Intelligence?

- The Quest aims to advance two fundamental intelligence challenges:

- Can we reverse engineer intelligence?
- How can we deploy our current and expanding understanding of intelligence to the benefit of society?

#### The Core: Advance the science and engineering of intelligence

-> cognitive science, biology, physics based machine-learning algorithms and insights

## The Bridge: Implement the newest intelligence techniques

-> Provide people inside and outside MIT with intelligence technologies, tools, platforms, and infrastructure (data sets, technical support, specialized software and hardware) 3