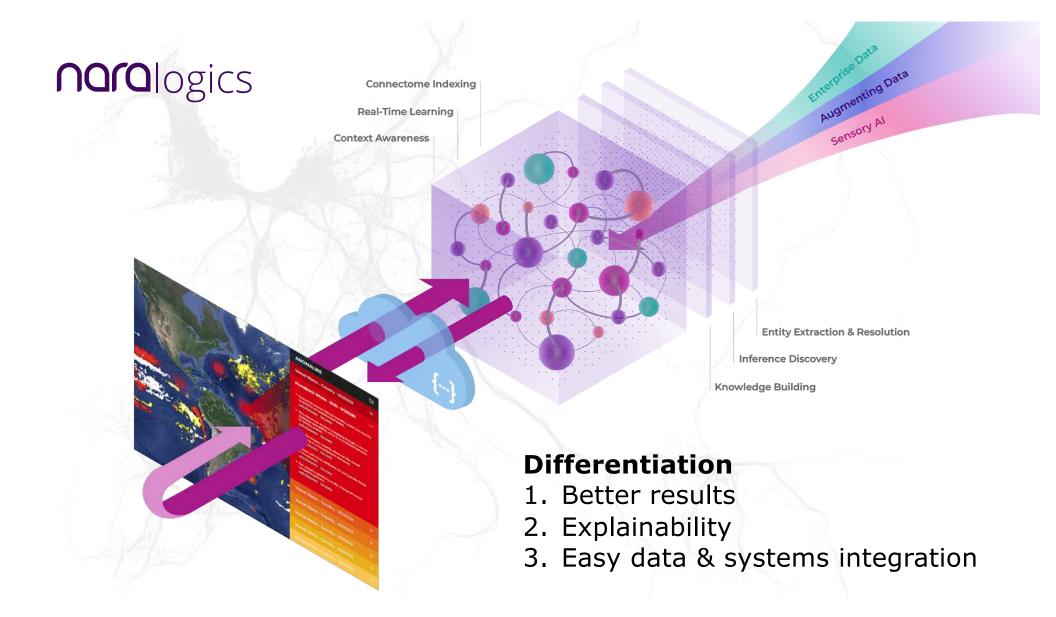

#### **Decision Support for Intelligence**

- 40% better event resolution
- Integration across systems

#### For companies:

- Pursuing a build strategy for their IoT integration
- Breaking down data silos across enterprise information
- Ready to move beyond pilots and into production with IoT + AI
- Industries: Consumer Products & Retail, Defense & Intelligence,
  Construction Materials, Food Processing, Oil & Gas