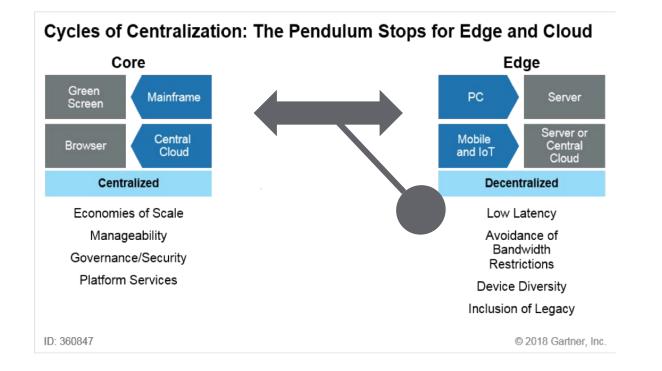

### The future: Edge and Cloud co-exist

"I need to future-proof my digital architecture for the next 10 years."