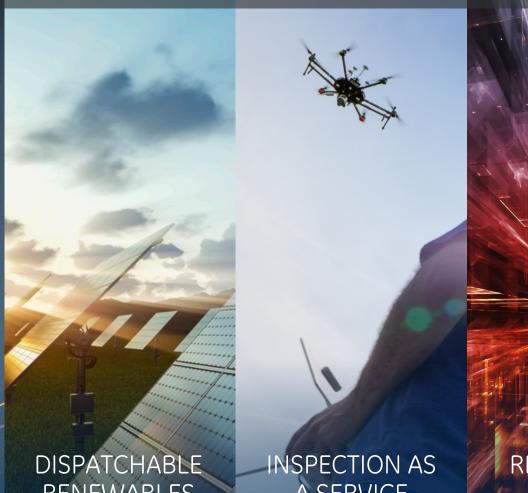

### **FUTURE TECHNOLOGY TRENDS**

Performance

of freedom Degrees

Lasers Materials Systems Software

RENEWABLES

Renewables Batteries Electric vehicles Grid

A SERVICE

Robotics Drones Sensors Al