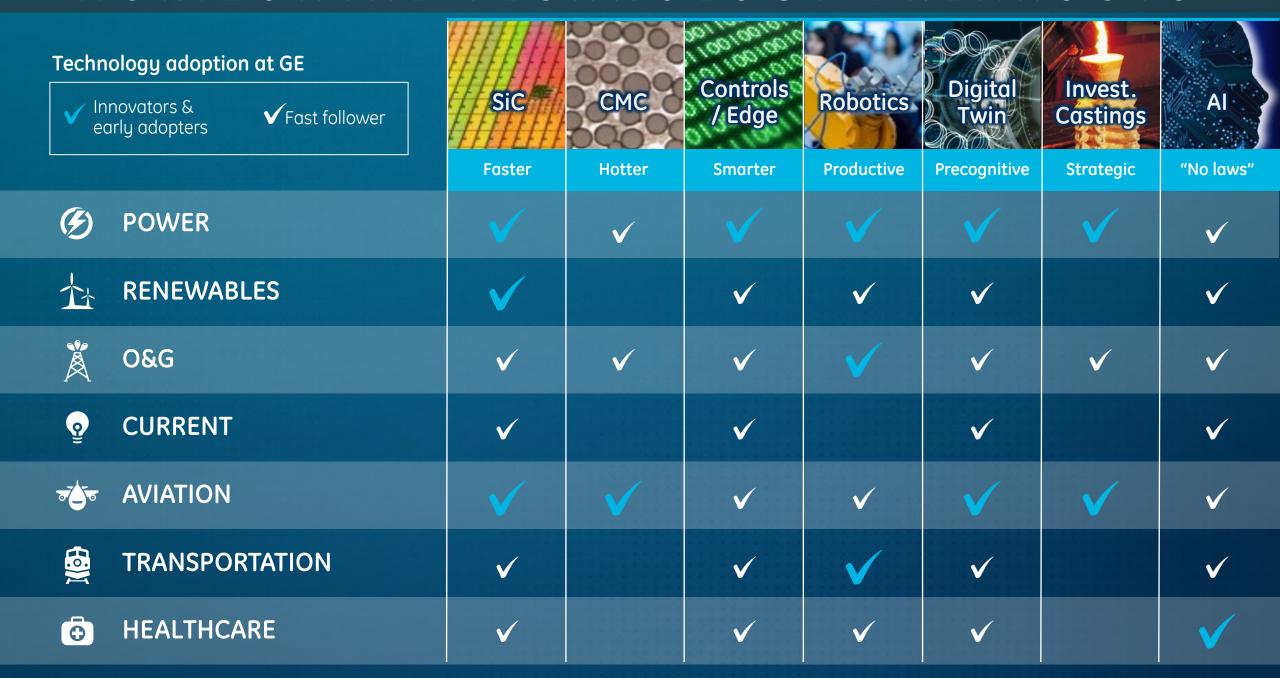

#### ADVANCED TECHNOLOGY FRAMEWORK

Applying world's FASTEST moving technologies