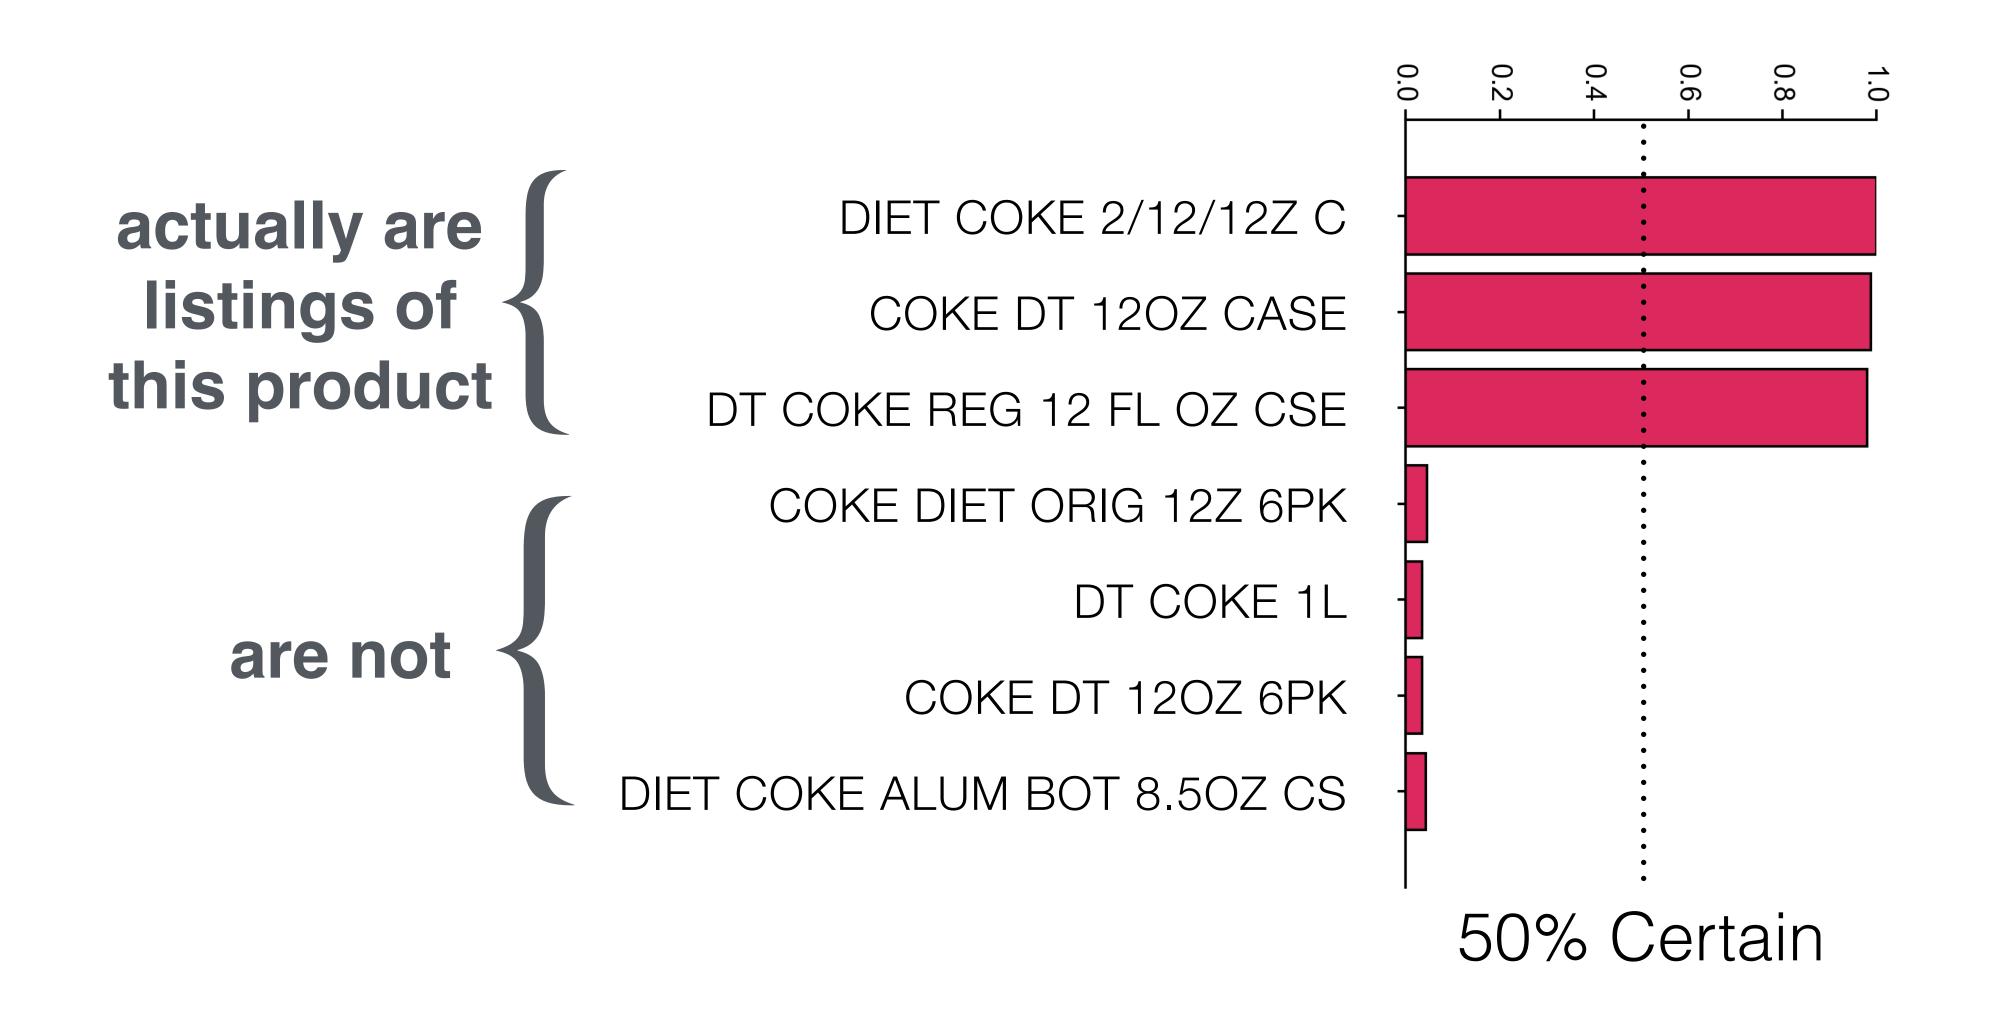

i7<br>6560U X2 | 2.2                  | 16          | 512           | 1299.88          |

| Company Name        | Address                   | City       | ZIP        |
|---------------------|---------------------------|------------|------------|
|                     | 2060 reading rd suite 250 | cincinnati | 45202      |
|                     | 2060 reading rd ste 250   | cincinnati | 45202-1456 |
|                     |                           |            |            |
|                     | 160 east flamingo         | las vegas  | 89109      |
| las vegas casuarina | 160 e flamingo rd         | las vegas  | 89109-4574 |

# Making Unstructured Data Usable





### COKE DT 120Z CASE



DIET COKE 2/12/12Z C





### STATE-OF-THE-ART RESULTS



### GAMALON STRUCTURE AND MATCH RESULTS



### GAMALON IDEA LEARNING



### **GAMALON STRUCTURE AND MATCH**

Professional Services Engagement:

10 million data items, 9 months, \$4 million, 50 people

Human IT Expert Leading Human Human Unstructured Take Setup/ Match Review Review Review Action Data Offshore Tuning Software at Client Onshore

Gamalon a few minutes, almost no human effort

Unstructured Data

Gamalon No Human Take Review Action

2x better accuracy

### Learning to Translate/Connect Text In One Database To Another



Medical Records

Trouble Tickets, Customer Reviews, Sales Meeting Notes

Contracts, Invoices, Purchase Orders, etc.

Al Assistant Commands

Product Descriptions

Names and Addresses

ARE YOU USING YOUR UNSTRUCTURED DATA?

# gamalon

www.gamalon.com