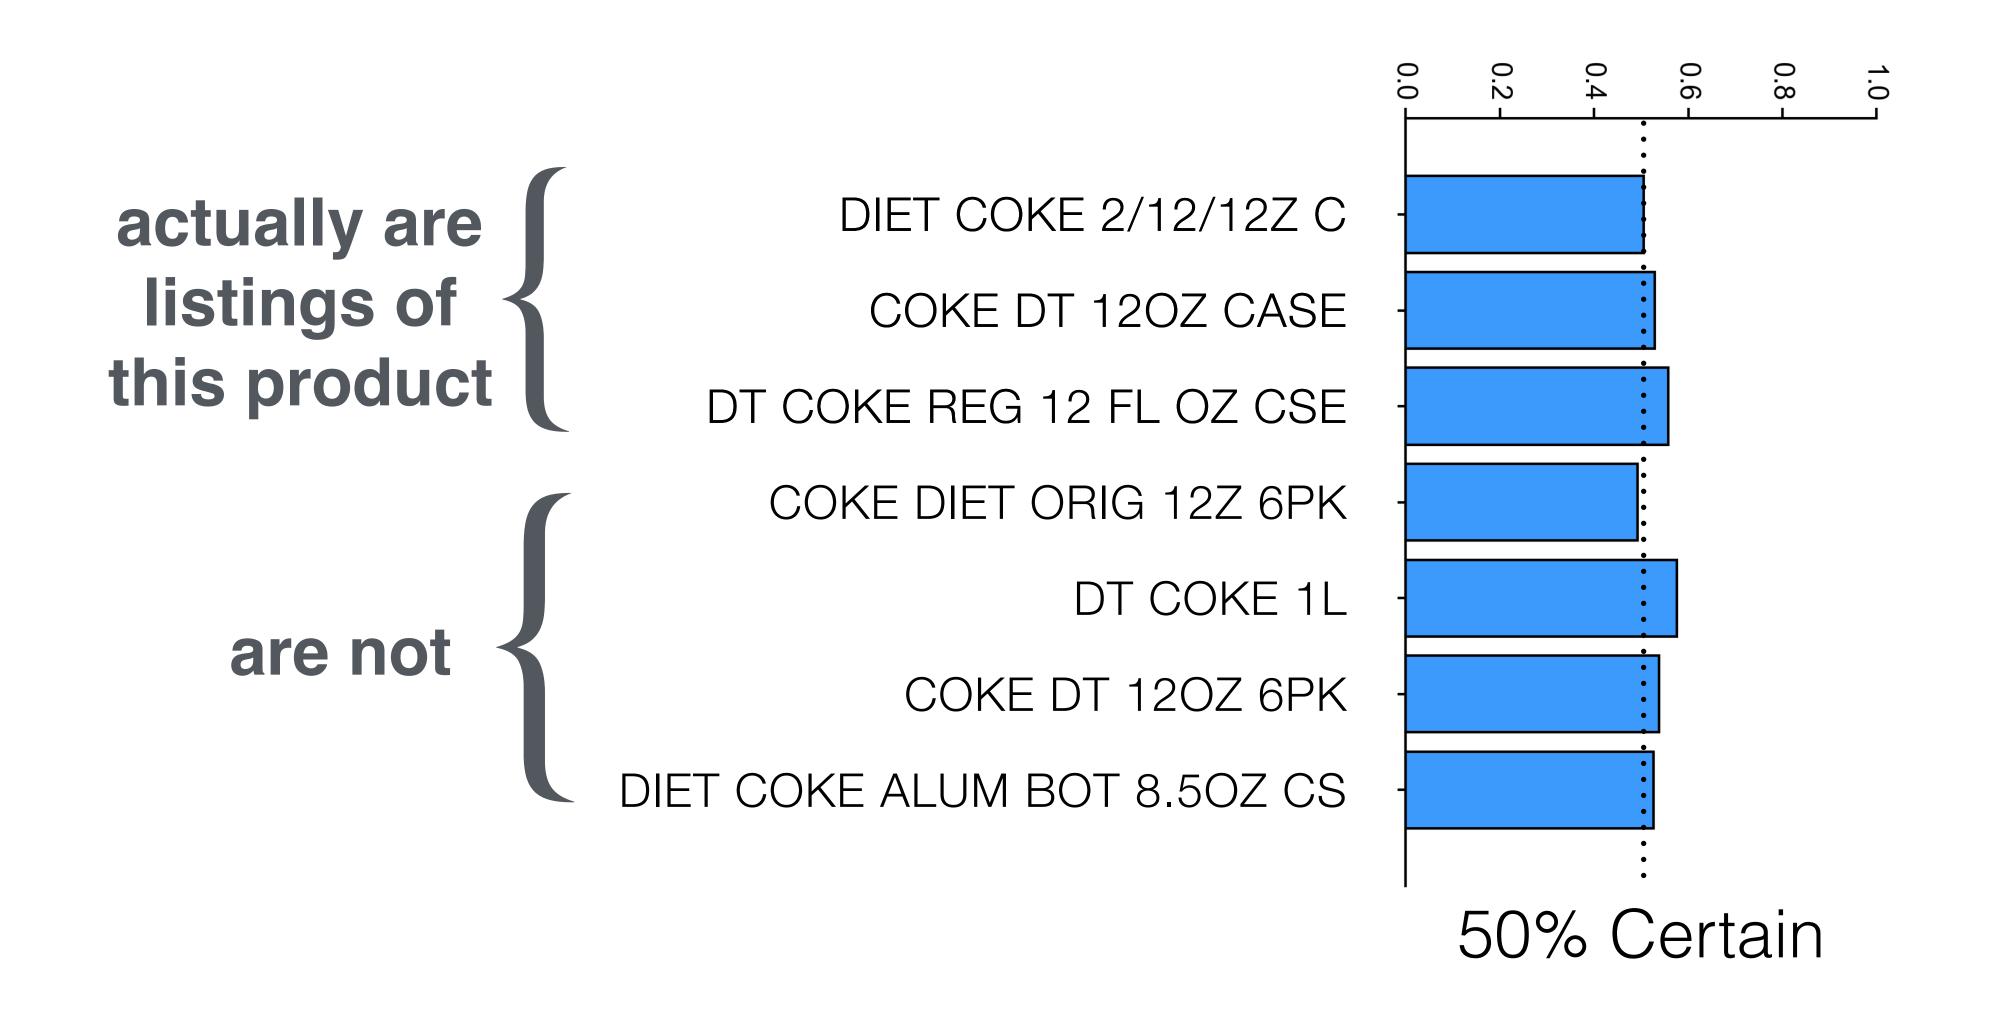

| 13-9350 | 13.3             | Intel Core i7<br>6560U X2 | 2.2                  | 16          | 512           | 1299.88          |

| Company Name        | Address                   | City       | ZIP        |
|---------------------|---------------------------|------------|------------|
|                     | 2060 reading rd suite 250 | cincinnati | 45202      |
|                     | 2060 reading rd ste 250   | cincinnati | 45202-1456 |
|                     |                           |            |            |
|                     | 160 east flamingo         | las vegas  | 89109      |
| las vegas casuarina | 160 e flamingo rd         | las vegas  | 89109-4574 |

# Making Unstructured Data Usable





### COKE DT 120Z CASE



DIET COKE 2/12/12Z C





### STATE-OF-THE-ART RESULTS



### GAMALON STRUCTURE AND MATCH RESULTS



### GAMALON IDEA LEARNING



### **GAMALON STRUCTURE AND MATCH**

Professional Services Engagement:

10 million data items, 9 months, \$4 million, 50 people

Human IT Expert Leading Human Human Unstructured Take Setup/ Match Review Review Review Action Data Offshore Tuning Software at Client Onshore

Gamalon a few minutes, almost no human effort

Unstructured Data

Gamalon No Human Take Review Action

2x better accuracy

### Learning to Translate/Connect Text In One Database To Another



Medical Records

Trouble Tickets, Customer Reviews, Sales Meeting Notes

Contracts, Invoices, Purchase Orders, etc.

Al Assistant Commands

Product Descriptions

Names and Addresses

ARE YOU USING YOUR UNSTRUCTURED DATA?

# gamalon

www.gamalon.com