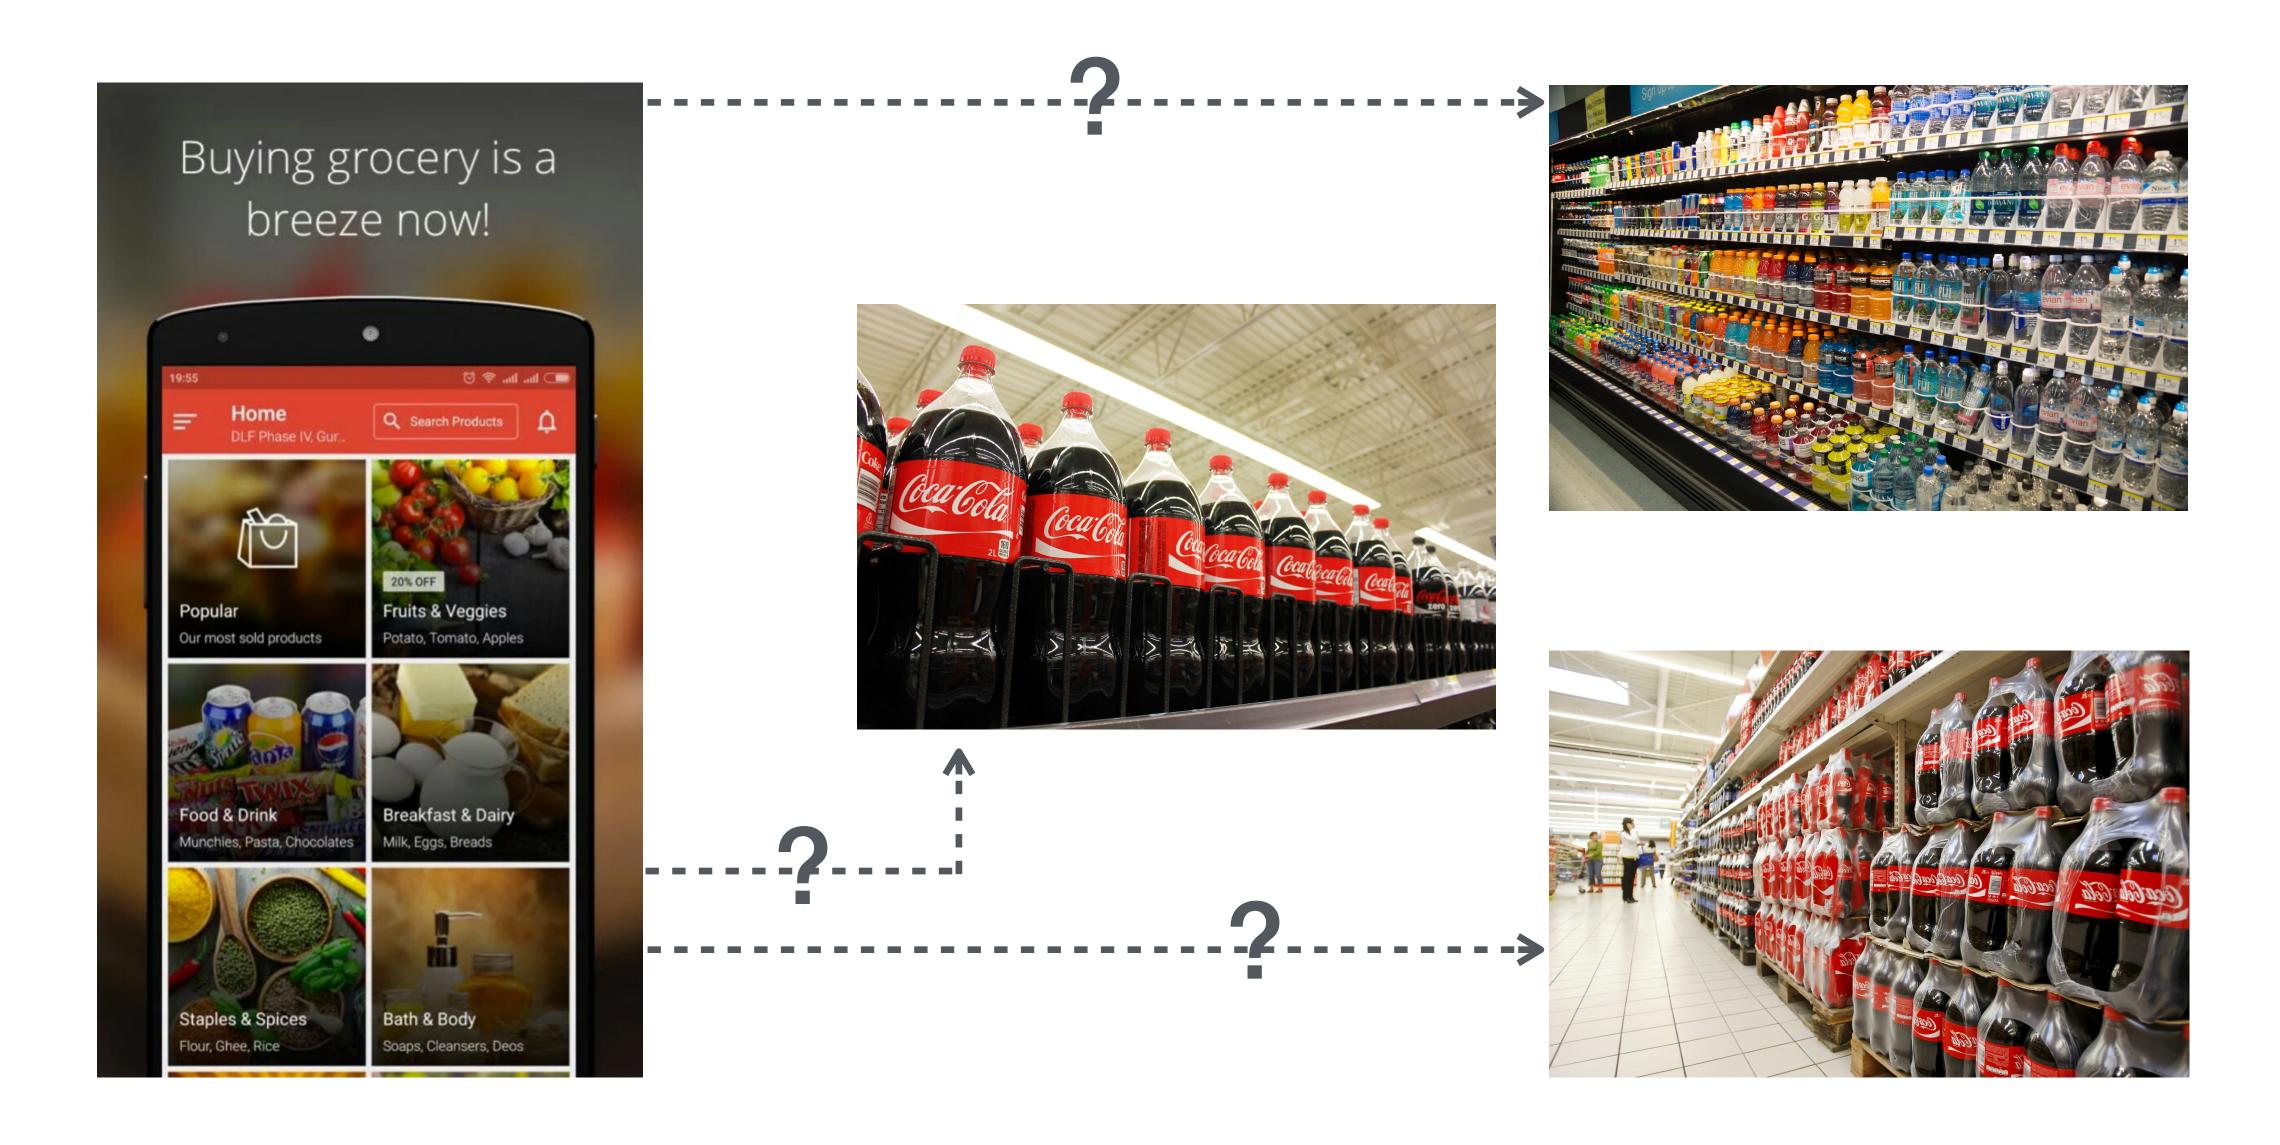

### More Than 80% Of Data Is Unstructured

"We are out of milk, order more. 2%."

"Get me a Lyft tomorrow to get to the airport by 8:40am. Ride share is fine."

# Making Unstructured Data Usable

Names and Addresses

ARE YOU USING YOUR UNSTRUCTURED DATA?