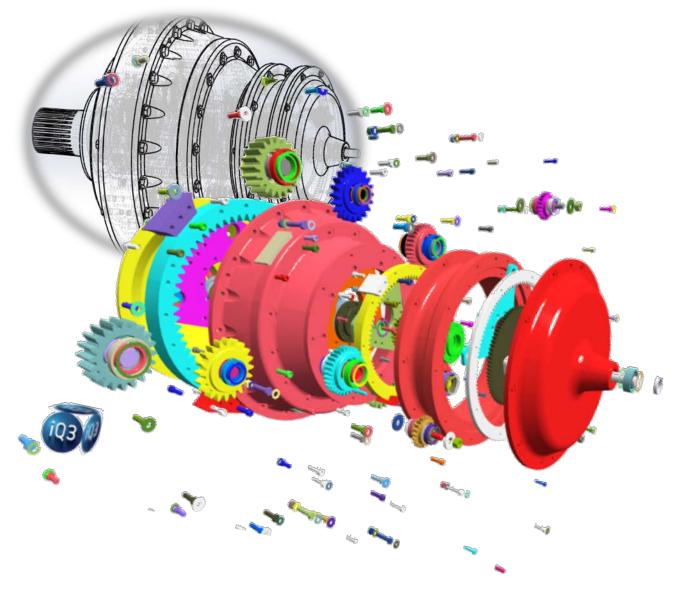

## IQ3: Instant 3D Global Collaboration

www.iq3Connect.com

"By using iQ3Connect, we can now effectively communicate, both internally and with our customers, in 30 minutes instead of the day long meetings...", Joseph Strelow, AVL NA Business Manager