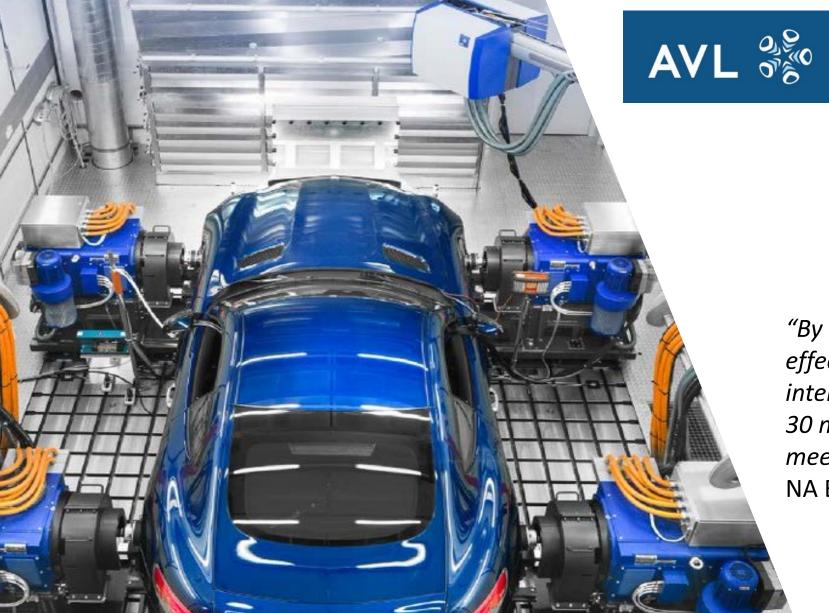

## IQ3: Instant 3D Global Collaboration

www.iq3Connect.com

"By using iQ3Connect, we can now effectively communicate, both internally and with our customers, in 30 minutes instead of the day long meetings...", Joseph Strelow, AVL NA Business Manager