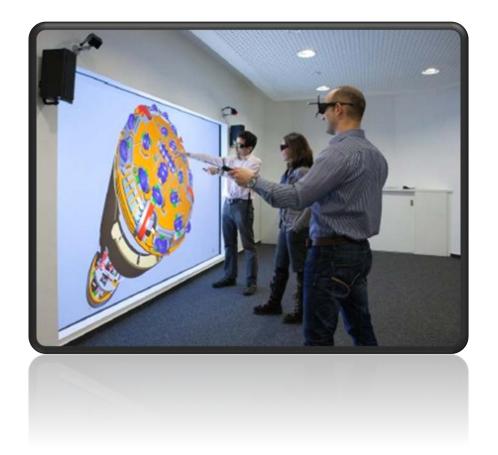

## IQ3: Instant 3D Global Collaboration

www.iq3Connect.com

"By using iQ3Connect, we can now effectively communicate, both internally and with our customers, in 30 minutes instead of the day long meetings...", Joseph Strelow, AVL NA Business Manager