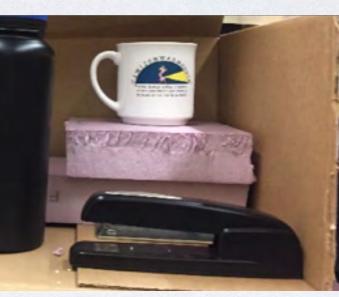

## ThruWave

- Count items inside packaging
- Detect missing items
- Detect damaged items
- Verify incoming inventory
- Exterior dimensioning

2 Folded T-shirts

Broken Needles