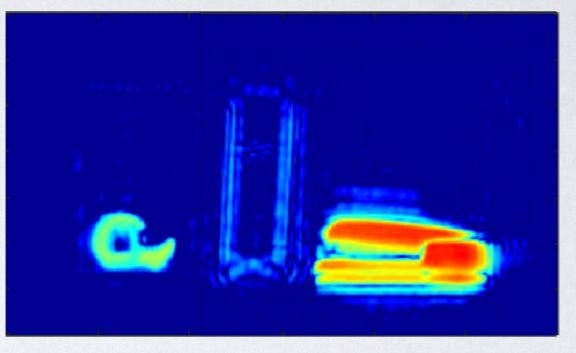

## ThruWave

- Count items inside packaging
- Detect missing items
- Detect damaged items
- Verify incoming inventory
- Exterior dimensioning

2 Folded T-shirts

Broken Needles