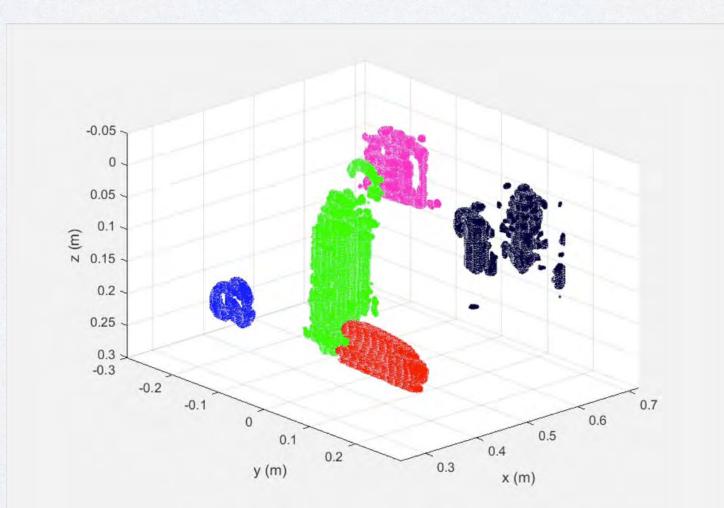

### Surface of box

**ThruWave** mmWave image through packaging

**ThruWave** 3D point cloud through packaging