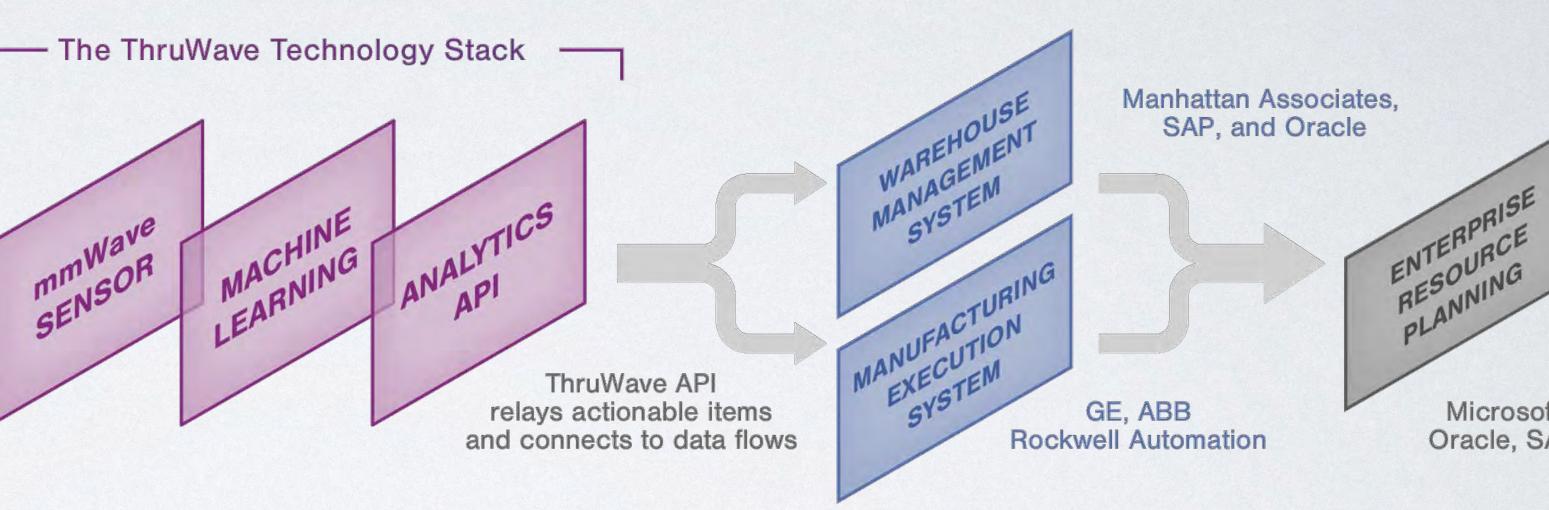

# ThruWave Technology Stack

**ThruWave** Conveyor image sensor

**ThruWave** Image sensor for automated warehouses