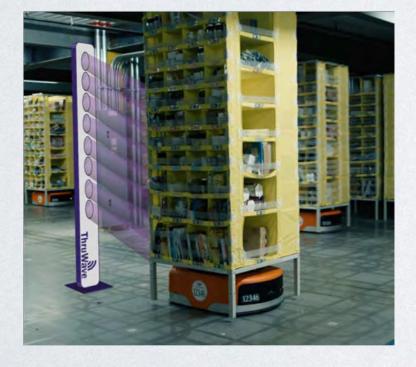

# ThruWave Technology Stack

**ThruWave** Conveyor image sensor

**ThruWave** Image sensor for automated warehouses