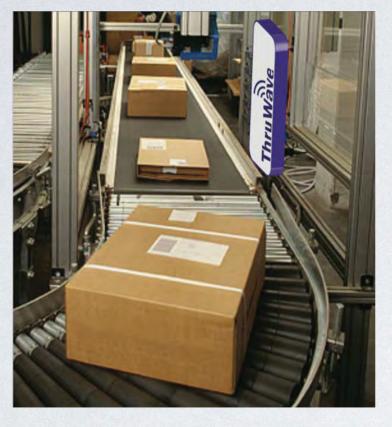

# ThruWave Technology Stack

**ThruWave** Conveyor image sensor

**ThruWave** Image sensor for automated warehouses