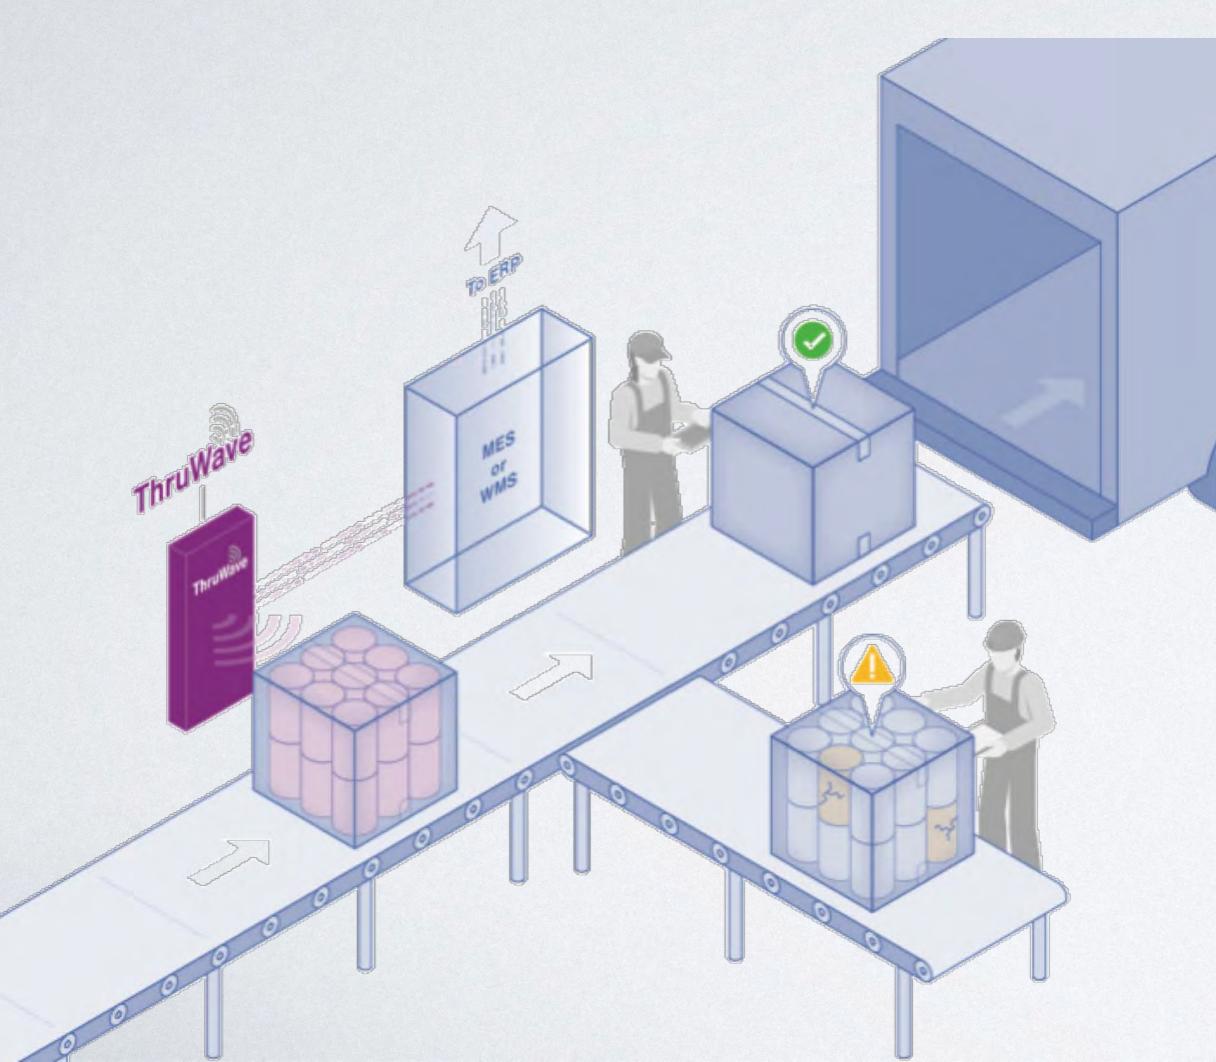

# Automated Auditing

## ThruWave

- Count items inside packaging
- Detect missing items
- Detect damaged items
- Verify incoming inventory
- Exterior dimensioning

2 Folded T-shirts

Broken Needles