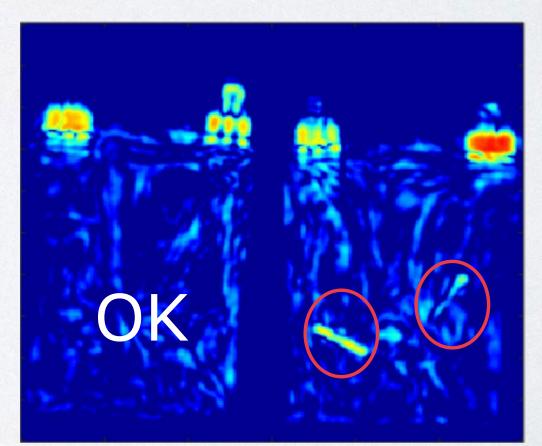

### Surface of box

**ThruWave** mmWave image through packaging

**ThruWave** 3D point cloud through packaging

## ThruWave

- Count items inside packaging
- Detect missing items
- Detect damaged items
- Verify incoming inventory
- Exterior dimensioning

2 Folded T-shirts

Broken Needles