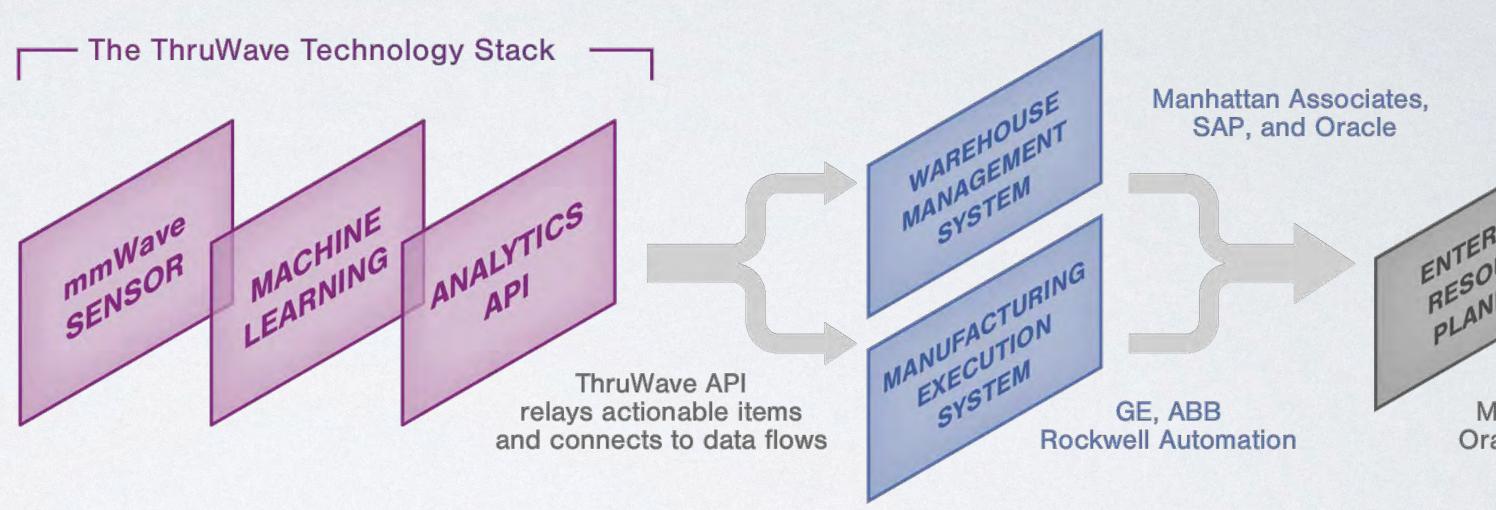

# ThruWave Technology Stack

**ThruWave** Conveyor image sensor

**ThruWave** Image sensor for automated warehouses