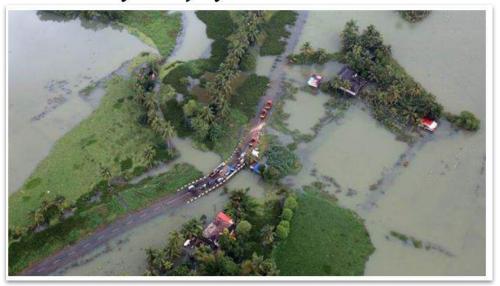

#### ☆climaceII

483 dead in Kerala floods and landslides, losses more than annual plan outlay: Pinarayi Vijayan

"The weather issue is a very significant one, we don't have anything at the level of granularity that you would need to operate."