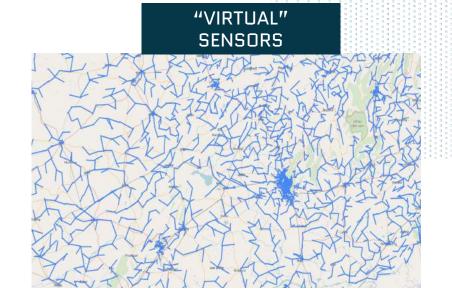

rom strategic partners

**100 employees, 3 offices** -Boston MA, Boulder CO and Tel aviv





## Weather Forecasts Still Suck.





#### **Observations are Sparse**



NY: 8M people, 3 public weather stations

#### Models are Course



#### NWS Global Model - 28Km Resolution

Source: Integrated Surface Dataset, NOAA https://data.nodc.noaa.gov/cgi-bin/iso?id=gov.noaa.ncdc:C00532

#### ☆climaceII

483 dead in Kerala floods and landslides, losses more than annual plan outlay: Pinarayi Vijayan





"The weather issue is a very significant one, we don't have anything at the level of granularity that you would need to operate."

 Sean Cassidy, Director of Safety and Regulatory Affairs for Amazon's drone unit



## Rethinking Weather



## For Us, Everything is a Weather Sensor





=200Km

Few







### Weather Is Everywhere...











### Partner with ClimaCell

# Join a leading group of organization who work with us on solving weather







jetBlue







## Thank You