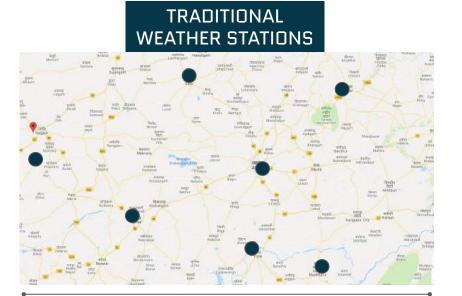

7M in funding from strategic partners

**100 employees, 3 offices** -Boston MA, Boulder CO and Tel aviv





## Weather Forecasts Still Suck.





#### **Observations are Sparse**



NY: 8M people, 3 public weather stations

#### Models are Course



#### NWS Global Model - 28Km Resolution

Source: Integrated Surface Dataset, NOAA https://data.nodc.noaa.gov/cgi-bin/iso?id=gov.noaa.ncdc:C00532

#### ☆climaceII

483 dead in Kerala floods and landslides, losses more than annual plan outlay: Pinarayi Vijayan





"The weather issue is a very significant one, we don't have anything at the level of granularity that you would need to operate."

 Sean Cassidy, Director of Safety and Regulatory Affairs for Amazon's drone unit



## Rethinking Weather



## For Us, Everything is a Weather Sensor





=200Km

Few







### Weather Is Everywhere...











### Partner with ClimaCell

# Join a leading group of organization who work with us on solving weather







jetBlue







## Thank You