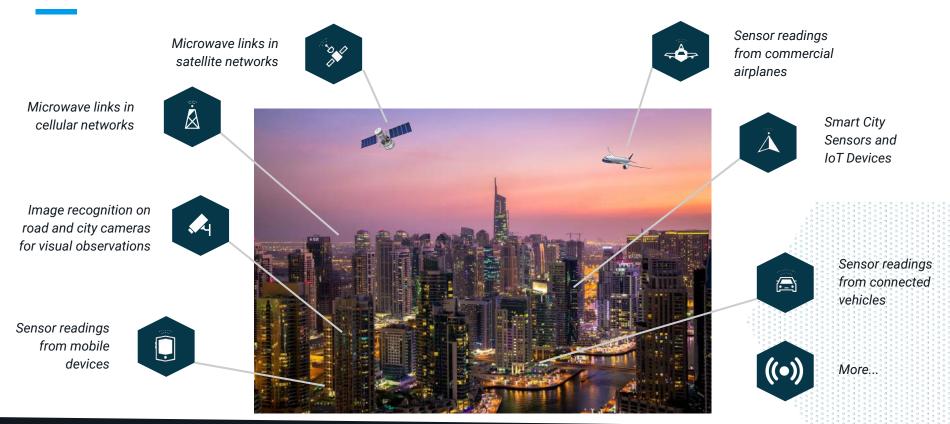

## For Us, Everything is a Weather Sensor

=200Km

Few

### Weather Is Everywhere...